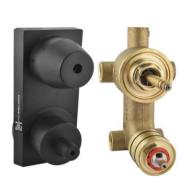

| Product Code                      | ALD-CHR-783N                                                                                                                                                                                                                                                                        |
|-----------------------------------|-------------------------------------------------------------------------------------------------------------------------------------------------------------------------------------------------------------------------------------------------------------------------------------|
| Description                       | Aquamax In-wall Body of Single Lever Shower Mixer with 3-way diverter (Without Exposed Parts)                                                                                                                                                                                       |
| Flow Rate                         | 54.15 LPM @ 3 bar                                                                                                                                                                                                                                                                   |
| Recommended Water Pressure        | 0.2 Bar- 5 bar                                                                                                                                                                                                                                                                      |
| Brass Specification in Percentage | Brass Ingots as per IS:1264-1997 Cu (58.0-63.0), Sn (0.0-1.0), Pb (0.5-2.5), Ni (0.0-1.0), Al (0.2-0.8), Mn (0.0-0.5), Total Impurity (0.0-2.0), Zn (Remainder)  Brass Rod as per IS:319-1989 Cu (56.0-59.0), Pb (2.0-3.5), Fe (0.0-0.35), Total Impurity (0.0-0.7), Zn (Remainder) |
| Cartridge Specification           | NSF-61 Approved Cartridge with Temperature Limiter Cartridge with Brass Spindle Life Cycle EN 817: 70,000 cycles (Standard) - 2.1 LAC Cycles as per EN 817* - 10.5 LAC Cycles (ON/OFF)*                                                                                             |
| Water Tightness                   | 16 bar (Pass)                                                                                                                                                                                                                                                                       |
| Pressure Resistance               | 25 bar (Pass)                                                                                                                                                                                                                                                                       |
| Available Colour Finishing        | CHROME (CHR)                                                                                                                                                                                                                                                                        |