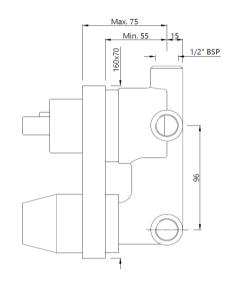

| Product Code                      | ALD-CHR-783N                                                                                                                                                                                                                                                                        |
|-----------------------------------|-------------------------------------------------------------------------------------------------------------------------------------------------------------------------------------------------------------------------------------------------------------------------------------|
| Description                       | Aquamax In-wall Body of Single Lever Shower Mixer with 3-way diverter (Without Exposed Parts)                                                                                                                                                                                       |
| Flow Rate                         | 54.15 LPM @ 3 bar                                                                                                                                                                                                                                                                   |
| Recommended Water Pressure        | 0.2 Bar- 5 bar                                                                                                                                                                                                                                                                      |
| Brass Specification in Percentage | Brass Ingots as per IS:1264-1997 Cu (58.0-63.0), Sn (0.0-1.0), Pb (0.5-2.5), Ni (0.0-1.0), Al (0.2-0.8), Mn (0.0-0.5), Total Impurity (0.0-2.0), Zn (Remainder)  Brass Rod as per IS:319-1989 Cu (56.0-59.0), Pb (2.0-3.5), Fe (0.0-0.35), Total Impurity (0.0-0.7), Zn (Remainder) |
| Cartridge Specification           | NSF-61 Approved Cartridge with Temperature Limiter Cartridge with Brass Spindle Life Cycle EN 817: 70,000 cycles (Standard) - 2.1 LAC Cycles as per EN 817* - 10.5 LAC Cycles (ON/OFF)*                                                                                             |
| Water Tightness                   | 16 bar (Pass)                                                                                                                                                                                                                                                                       |
| Pressure Resistance               | 25 bar (Pass)                                                                                                                                                                                                                                                                       |
| Available Colour Finishing        | CHROME (CHR)                                                                                                                                                                                                                                                                        |