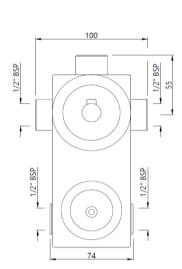

| Product Code                      | ALD-CHR-783N                                                                                                                                                                                                                                                                        |
|-----------------------------------|-------------------------------------------------------------------------------------------------------------------------------------------------------------------------------------------------------------------------------------------------------------------------------------|
| Description                       | Aquamax In-wall Body of Single Lever Shower Mixer with 3-way diverter (Without Exposed Parts)                                                                                                                                                                                       |
| Flow Rate                         | 54.15 LPM @ 3 bar                                                                                                                                                                                                                                                                   |
| Recommended Water Pressure        | 0.2 Bar- 5 bar                                                                                                                                                                                                                                                                      |
| Brass Specification in Percentage | Brass Ingots as per IS:1264-1997 Cu (58.0-63.0), Sn (0.0-1.0), Pb (0.5-2.5), Ni (0.0-1.0), Al (0.2-0.8), Mn (0.0-0.5), Total Impurity (0.0-2.0), Zn (Remainder)  Brass Rod as per IS:319-1989 Cu (56.0-59.0), Pb (2.0-3.5), Fe (0.0-0.35), Total Impurity (0.0-0.7), Zn (Remainder) |
| Cartridge Specification           | NSF-61 Approved Cartridge with Temperature Limiter Cartridge with Brass Spindle Life Cycle EN 817: 70,000 cycles (Standard) - 2.1 LAC Cycles as per EN 817* - 10.5 LAC Cycles (ON/OFF)*                                                                                             |
| Water Tightness                   | 16 bar (Pass)                                                                                                                                                                                                                                                                       |
| Pressure Resistance               | 25 bar (Pass)                                                                                                                                                                                                                                                                       |
| Available Colour Finishing        | CHROME (CHR)                                                                                                                                                                                                                                                                        |